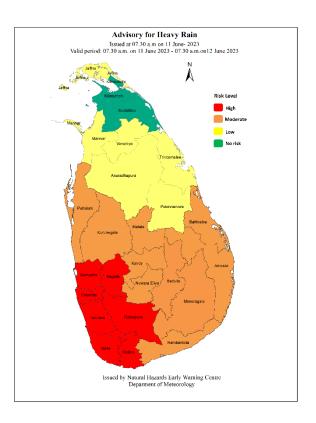

## **Advisory for Heavy Rain**

Issued by the Natural Hazards Early Warning Centre

Issued at 07.30 a.m. 11 June 2023, valid until 07.30 a.m. 12 June 2023

## Heavy rain for Western and Sabaragamuwa provinces and in Galle and Matara districts.

## **PLEASE BE AWARE!**

Showery condition is expected to enhance over south-western part of the island.

Heavy showers or thundershowers will occur at times in Western and Sabaragamuwa provinces and in Galle and Matara districts. **Above 100 mm** are likely at some places in the areas mentioned above.